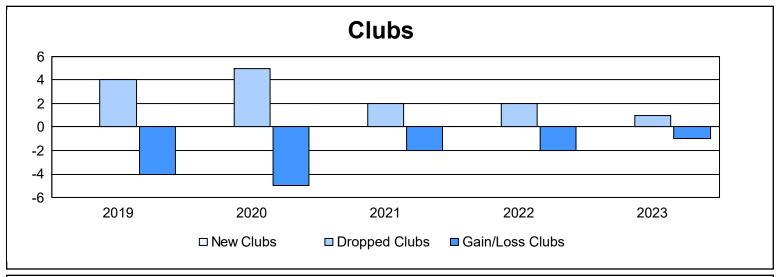

District 107 E

As of June 2023 Cumulative

| Year      | New<br>Clubs | Dropped<br>Clubs | Gain/<br>Loss<br>Clubs | New<br>Members | Charter<br>Members | Reinstate<br>Members | Transfer<br>Members | Total<br>Member<br>Added | Total<br>Members<br>Dropped | Gain/<br>Loss<br>Members |
|-----------|--------------|------------------|------------------------|----------------|--------------------|----------------------|---------------------|--------------------------|-----------------------------|--------------------------|
| 2018-2019 | 0            | 4                | -4                     | 66             | 7                  | 0                    | 14                  | 87                       | 178                         | -91                      |
| 2019-2020 | 0            | 5                | -5                     | 40             | 1                  | 1                    | 4                   | 46                       | 186                         | -140                     |
| 2020-2021 | 0            | 2                | -2                     | 48             | 1                  | 1                    | 14                  | 64                       | 185                         | -121                     |
| 2021-2022 | 0            | 2                | -2                     | 50             | 0                  | 0                    | 3                   | 53                       | 136                         | -83                      |
| 2022-2023 | 0            | 1                | -1                     | 49             | 1                  | 0                    | 4                   | 54                       | 106                         | -52                      |
| Average   | 0            | 3                | -3                     | 51             | 2                  | 0                    | 8                   | 61                       | 158                         | -97                      |