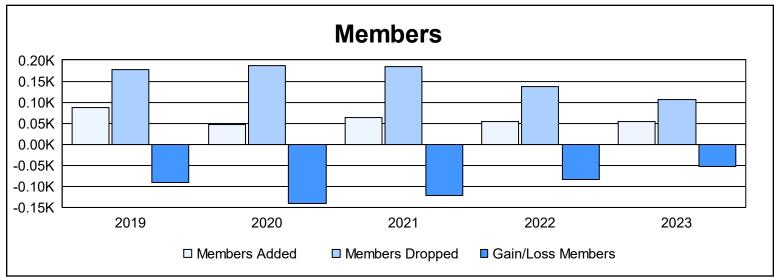

District 107 E

As of June 2023 Cumulative

| Year      | New<br>Clubs | Dropped<br>Clubs | Gain/<br>Loss<br>Clubs | New<br>Members | Charter<br>Members | Reinstate<br>Members | Transfer<br>Members | Total<br>Member<br>Added | Total<br>Members<br>Dropped | Gain/<br>Loss<br>Members |
|-----------|--------------|------------------|------------------------|----------------|--------------------|----------------------|---------------------|--------------------------|-----------------------------|--------------------------|
| 2018-2019 | 0            | 4                | -4                     | 66             | 7                  | 0                    | 14                  | 87                       | 178                         | -91                      |
| 2019-2020 | 0            | 5                | -5                     | 40             | 1                  | 1                    | 4                   | 46                       | 186                         | -140                     |
| 2020-2021 | 0            | 2                | -2                     | 48             | 1                  | 1                    | 14                  | 64                       | 185                         | -121                     |
| 2021-2022 | 0            | 2                | -2                     | 50             | 0                  | 0                    | 3                   | 53                       | 136                         | -83                      |
| 2022-2023 | 0            | 1                | -1                     | 49             | 1                  | 0                    | 4                   | 54                       | 106                         | -52                      |
| Average   | 0            | 3                | -3                     | 51             | 2                  | 0                    | 8                   | 61                       | 158                         | -97                      |